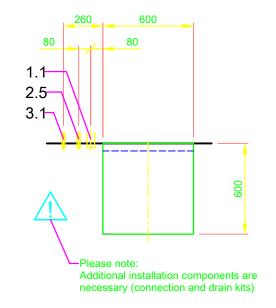

machine connection: drain connection hose, DN 22 hose fitted as odour trap in interior of machine drain (max. 300 mm above finished floor level), DN 50 2.0 Machine connection: fresh water supply, G 3/4"

2.5 Cold water 10°C, 20 DN, G 3/4 a Flow rate: total 4.3 l/min (at 15 °C inlet temperature and a flow pressure of 200 kPa / 2 bar) electrical conductibility < 1000 μS/cm

Minimum flow pressure: 100 kPa / 1.0 bar in front of solenoid valve Maximum pressure: 500 kPa / 5.0 bar in front of pressure reducer stopcock and fine screen ≤ 25 µm

3.0 Machine connection: electrical connection cable 5G 4.0mm²

electricity supply to the machine: 3N PE 400V ~ 50Hz nominal current / - capacity: 19.6 A / 12.4 kW Fuse protection: 25 A ∀ Voltage equalising cable