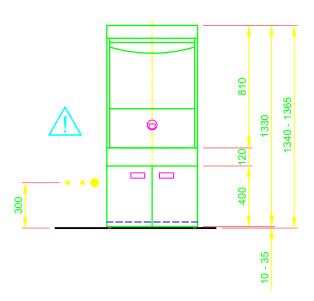

## Machine Equipment

Thermal disinfection

(A) Entry height

Rinse agent pipe and suction lance with empty indicator (blue connector)

Detergent pipe and suction lance with empty indicator

GiO MODULE (plinth, 120 mm)