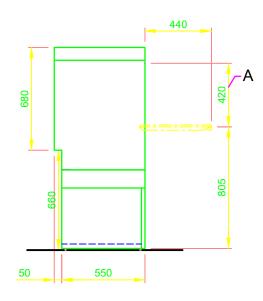

## Machine Equipment

Thermal disinfection

(A) Entry height

Rinse agent pipe and suction lance with empty indicator (blue connector)

Detergent pipe and suction lance with empty indicator

GiO MODULE (plinth, 120 mm)