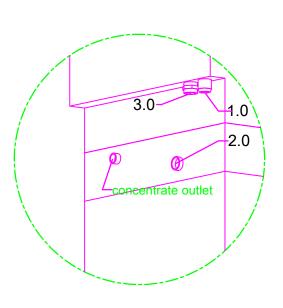

machine connection: drain connection hose, DN 22 hose fitted as odour trap in interior of machine drain (max. 300 mm above finished floor level), DN 50 2.0 Machine connection: fresh water supply, G 3/4"

2.5 Cold water 10°C, 20 DN, G 3/4 a Flow rate: total 4.3 l/min (at 15 °C inlet temperature and a flow pressure of 200 kPa / 2 bar) electrical conductibility < 1000 μS/cm

Minimum flow pressure: 100 kPa / 1.0 bar in front of solenoid valve Maximum pressure: 500 kPa / 5.0 bar in front of pressure reducer stopcock and fine screen ≤ 25 µm

3.0 Machine connection: electrical connection cable 5G 4.0mm²

electricity supply to the machine: 3N PE 400V ~ 50Hz nominal current / - capacity: 19.6 A / 12.4 kW Fuse protection: 25 A ∀ Voltage equalising cable