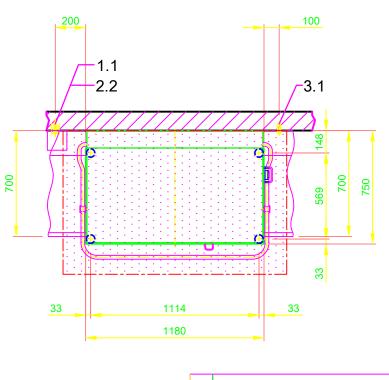

| Ссор                                                              | YRIGHT by MEIKO                                                                                                                                                                             |  |  |  |  |  |
|-------------------------------------------------------------------|---------------------------------------------------------------------------------------------------------------------------------------------------------------------------------------------|--|--|--|--|--|
| 1.0                                                               | machine connection: drain connection hose, DN 22<br>hose fitted as odour trap in interior of machine                                                                                        |  |  |  |  |  |
| 1.1                                                               | drain (max. 750 mm above finished floor level), DN 50                                                                                                                                       |  |  |  |  |  |
| 2.0                                                               | Machine connection: fresh water supply, G 3/4"                                                                                                                                              |  |  |  |  |  |
| 2.2                                                               | Soft cold water 10°C, DN 20, G 3/4 a<br>max. 0,54 mmol/l CaCO₃ (max. 3°dH)<br>Flow rate: 5,0 l/min<br>Maximum pressure: 500 kPa / 5,0 bar<br>stopcock and fine screen ≤ 25 µm               |  |  |  |  |  |
| 3.0                                                               | Machine connection: electrical connection cable 4G 10mm <sup>2</sup>                                                                                                                        |  |  |  |  |  |
| 3.1                                                               | electricity supply to the machine: 3PE 460V ~ 60Hz<br>nominal current / - capacity: 38,0 A / 27,9 kW                                                                                        |  |  |  |  |  |
|                                                                   | 3 PE 440-480 V 60 Hz                                                                                                                                                                        |  |  |  |  |  |
| 6.0                                                               | Heat load of warewash area<br>The values apply for the following room conditions:<br>Room temperature 22 °C, rel. humidity 55 %<br>Recommended suction area according to German EN 16282 or |  |  |  |  |  |
|                                                                   | any local regulations have to be observed to determine<br>ventilation of wash areas<br>The total heat load includes 6.1                                                                     |  |  |  |  |  |
| 6.1                                                               | Heat load of the machine in normal washing operation:<br>for 25 programme cycles/h<br>total 5,4 kW, perceptible 3,6 kW, latent 1,8 kW                                                       |  |  |  |  |  |
|                                                                   | For the total space load, all other space loads must be considered.<br>The space ventilation must be designed in accordance with EN<br>16282.                                               |  |  |  |  |  |
| all ca                                                            | bles, pipes etc leaving machine 1,8 m                                                                                                                                                       |  |  |  |  |  |
| the p                                                             | osition of the connection piping can also be mirror-inverted!                                                                                                                               |  |  |  |  |  |
| Mad                                                               | chine Equipment                                                                                                                                                                             |  |  |  |  |  |
| (A) E                                                             | ntry height                                                                                                                                                                                 |  |  |  |  |  |
| Preparation for local ECOLAB dosing system, including transformer |                                                                                                                                                                                             |  |  |  |  |  |
| A "Rinse not ready" warning light has been included               |                                                                                                                                                                                             |  |  |  |  |  |
| Main switch, installed                                            |                                                                                                                                                                                             |  |  |  |  |  |
| Water filter unit, supplied loose                                 |                                                                                                                                                                                             |  |  |  |  |  |
| according to USPH guidelines                                      |                                                                                                                                                                                             |  |  |  |  |  |
| Feed                                                              | Feeding table on site                                                                                                                                                                       |  |  |  |  |  |
| Disch                                                             | Discharge table on site                                                                                                                                                                     |  |  |  |  |  |
| ·                                                                 |                                                                                                                                                                                             |  |  |  |  |  |

Filter unit with connection hoses for supply water delivered lose for installation on site

|  | M | EI | KO |
|--|---|----|----|
|  |   |    |    |

MASCHINENBAU GMBH & CO.KG. ENGLERSTR.3 77652 OFFENBURG GERMANY TEL. +49 0781/2030 TELEFAX +49 0781/2031303 E-MAIL: m-iplan@meiko-global.com