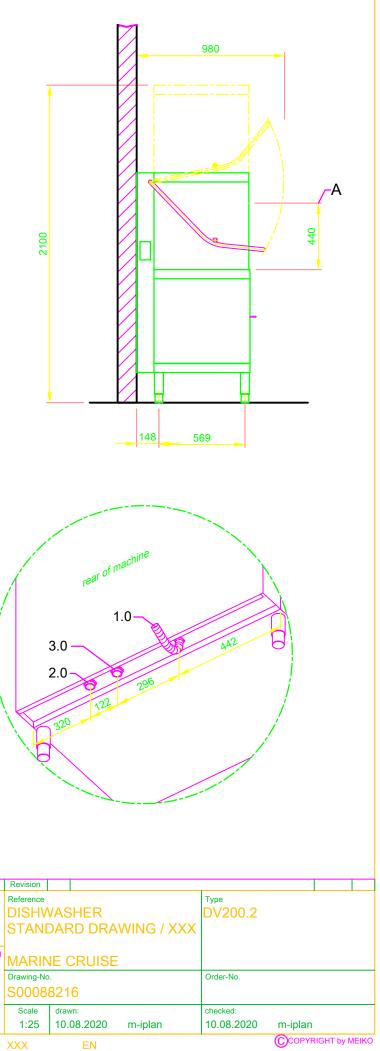

| Ссор                                                              | YRIGHT by MEIKO                                                                                                                                                                             |  |  |  |  |  |
|-------------------------------------------------------------------|---------------------------------------------------------------------------------------------------------------------------------------------------------------------------------------------|--|--|--|--|--|
| 1.0                                                               | machine connection: drain connection hose, DN 22<br>hose fitted as odour trap in interior of machine                                                                                        |  |  |  |  |  |
| 1.1                                                               | drain (max. 750 mm above finished floor level), DN 50                                                                                                                                       |  |  |  |  |  |
| 2.0                                                               | Machine connection: fresh water supply, G 3/4"                                                                                                                                              |  |  |  |  |  |
| 2.2                                                               | Soft cold water 10°C, DN 20, G 3/4 a<br>max. 0,54 mmol/l CaCO₃ (max. 3°dH)<br>Flow rate: 5,0 l/min<br>Maximum pressure: 500 kPa / 5,0 bar<br>stopcock and fine screen ≤ 25 µm               |  |  |  |  |  |
| 3.0                                                               | Machine connection: electrical connection cable 4G 10mm <sup>2</sup>                                                                                                                        |  |  |  |  |  |
| 3.1                                                               | electricity supply to the machine: 3PE 460V ~ 60Hz<br>nominal current / - capacity: 38,0 A / 27,9 kW                                                                                        |  |  |  |  |  |
|                                                                   | 3 PE 440-480 V 60 Hz                                                                                                                                                                        |  |  |  |  |  |
| 6.0                                                               | Heat load of warewash area<br>The values apply for the following room conditions:<br>Room temperature 22 °C, rel. humidity 55 %<br>Recommended suction area according to German EN 16282 or |  |  |  |  |  |
|                                                                   | any local regulations have to be observed to determine<br>ventilation of wash areas<br>The total heat load includes 6.1                                                                     |  |  |  |  |  |
| 6.1                                                               | Heat load of the machine in normal washing operation:<br>for 25 programme cycles/h<br>total 5,4 kW, perceptible 3,6 kW, latent 1,8 kW                                                       |  |  |  |  |  |
|                                                                   | For the total space load, all other space loads must be considered.<br>The space ventilation must be designed in accordance with EN<br>16282.                                               |  |  |  |  |  |
| all ca                                                            | bles, pipes etc leaving machine 1,8 m                                                                                                                                                       |  |  |  |  |  |
| the p                                                             | osition of the connection piping can also be mirror-inverted!                                                                                                                               |  |  |  |  |  |
| Mad                                                               | chine Equipment                                                                                                                                                                             |  |  |  |  |  |
| (A) E                                                             | ntry height                                                                                                                                                                                 |  |  |  |  |  |
| Preparation for local ECOLAB dosing system, including transformer |                                                                                                                                                                                             |  |  |  |  |  |
| A "Rinse not ready" warning light has been included               |                                                                                                                                                                                             |  |  |  |  |  |
| Main switch, installed                                            |                                                                                                                                                                                             |  |  |  |  |  |
| Water filter unit, supplied loose                                 |                                                                                                                                                                                             |  |  |  |  |  |
| according to USPH guidelines                                      |                                                                                                                                                                                             |  |  |  |  |  |
| Feed                                                              | Feeding table on site                                                                                                                                                                       |  |  |  |  |  |
| Disch                                                             | Discharge table on site                                                                                                                                                                     |  |  |  |  |  |
| ·                                                                 |                                                                                                                                                                                             |  |  |  |  |  |