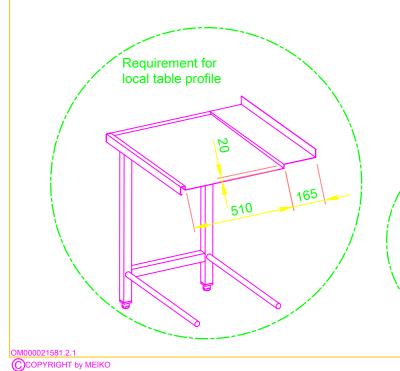

| Feeding table on site                                                                                                                                                                       |  |  |  |  |  |
| Disch                                                             | Discharge table on site                                                                                                                                                                     |  |  |  |  |  |
| ·                                                                 |                                                                                                                                                                                             |  |  |  |  |  |



Filter unit with connection hoses for supply water delivered lose for installation on site





|  | M | EI | KO |
|--|---|----|----|
|  |   |    |    |

MASCHINENBAU GMBH & CO.KG. ENGLERSTR.3 77652 OFFENBURG GERMANY TEL. +49 0781/2030 TELEFAX +49 0781/2031303 E-MAIL: m-iplan@meiko-global.com

This drawing may not be neither passed to third parties for their information or copied or use for competitive purposes without our consent. All rights reserved. We reserve the right to a comparing purposes without on contract and many test reactive the restrict the many and the marke changes resulting from technical progress. This drawing was computer generated a s not subject to the checking and any release process; it is also not subject to change

management. Please note: This document is only